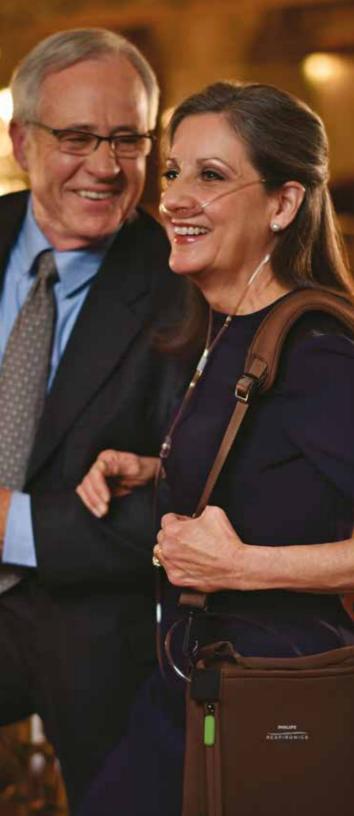

### SimplyGo Mini is a reliable, powerful choice in lightweight portable oxygen concentrators

Are you living your life? Taking trips to the store, museum or a musical? Spending weekends away with friends and family? If you use portable oxygen, SimplyGo Mini is a powerful choice for a reliable and lightweight portable oxygen concentrator that can help you do what you want, when you want.

### Letting you be you

With its sleek, lightweight, and non-clinical design, SimplyGo Mini doesn't draw attention to itself. A stylish case is included for a comfortable way for you to carry by hand or over your shoulder.