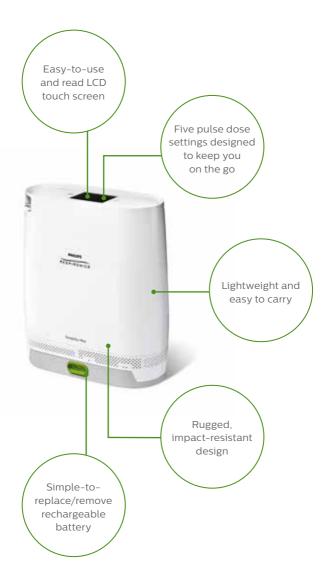

## SimplyGo Mini **at a glance**

### Letting you be you

With its sleek, lightweight, and non-clinical design, SimplyGo Mini doesn't draw attention to itself. A stylish case is included for a comfortable way for you to carry by hand or over your shoulder.

Want to go hands-free? With an optional backpack specifically designed for SimplyGo Mini, you have a comfortable way to do it.