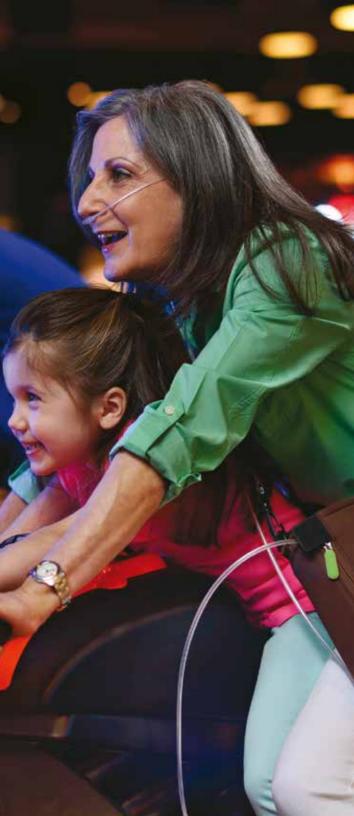

#### Delivering more when you're on the go

SimplyGo Mini has the ability to deliver **nearly 20% more oxygen** than the nearest competitive portable oxygen concentrator weighing 5 lbs. or less.\*

From a walk in the park to an overnight trip, SimplyGo Mini may help you remain active and provide you with flexibility while on the go.

### Letting you be you

With its sleek, lightweight, and non-clinical design, SimplyGo Mini doesn't draw attention to itself. A stylish case is included for a comfortable way for you to carry by hand or over your shoulder.